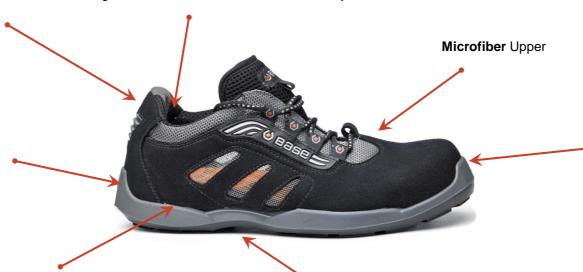

#### B0643 S1P SRC ESD

#### A VERY LIGHT SHOE WITH HIGH CUSHIONING EFFECT AND EXTRA FLEXIBILITY

### Fresh'n Flex

- ✓ Metal free: lighter and more flexible
- ✓ Puncture resistance

Perforation 0 mm New standard 20345:2011 (Nail4,5mm –1100Newton).

# **SlimCap**

- •Metal free toe-cap = lighter
- •To cap's thickness is reduced to 6,5 mm •Equipped with a pre-shaped protective
- bend to avoid the risk of accidental detachment
- •35% less weight

Anatomic removable footbed with **air circulation**Footbed combined with Dry'n Air which is provided with a system of ducts and holes.