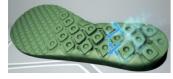

#### ANTI -FATIGUE SOLE WITH CUSHIONING EFFECT

An exclusive technology, which allows to reduce the outsole's thickness (the hardest and heaviest part) into a thin layer of some tenths of millimeter, called TPU Skin. By increasing the midsole's thickness (the lightest and softest layer) through the airtech technology, we obtain one of the most flexible and anti fatigue sole (**higher cushioning effect**).

**More flexibility** and less pressure on the metatarsal, which allows to walk like on a soft carpet.

B0643 S1P ESD SRC Available size: 36 - 47